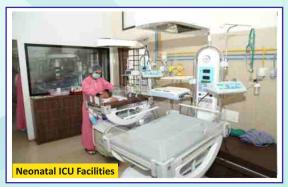

# Facilities at Smt. Jayaben Mody Hospital

|                                            | Critical Care Units |                    |         |  |
|--------------------------------------------|---------------------|--------------------|---------|--|
| Intensive Care Unit (I                     | CU)                 | 16 Beds            |         |  |
| Burns ICU                                  |                     | 6 Beds             |         |  |
| Neonatal Intensive Ca                      | are Unit            | 4 Beds             |         |  |
| Dialysis Unit                              |                     | 8 Beds             |         |  |
| OT Recovery Room                           |                     | 2 Beds             |         |  |
| Single Rooms                               |                     |                    |         |  |
| Super Special Rooms 6 Beds                 |                     |                    |         |  |
| Deluxe Rooms                               |                     | 2 Beds             |         |  |
| Special Rooms                              |                     | 5 Beds             |         |  |
| Ge                                         | neral Wards and     | Semi-Special Wards |         |  |
| Medicine Ward                              | 21 Beds             | Emergency ward     | 5 Beds  |  |
| Orthopedic Ward                            | 14 Beds             | Pediatric Ward     | 15 Beds |  |
| Surgery Ward                               | 14 Beds             | Semi Special Ward  | 8 Beds  |  |
| Gynec Ward 11 Beds Chemotherapy Ward 2 Bed |                     | 2 Beds             |         |  |

#### **Modern ICU Facilities:**

The intensive care unit (ICU) at Smt. Jayaben Mody Hospital rated as the most affordable and best quality care providing ICU of the entire Bharuch district has 6 critical care beds fully equipped with state-of-the-art medical equipment, well-trained and caring staff for the treatment of patients who need continuous monitoring and support. The neonatal ICU is also equipped with ventilators.