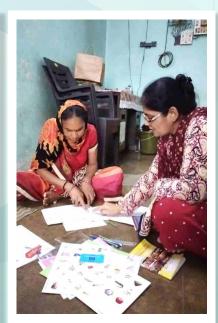

Under the guidance of Mrs. Meera Panjwani, the team of mobile education van project initiated Adult Education intervention with support from 17 teachers from September 2021. These teachers went to the residences of those who were interested in learning. They helped them learn in small groups through guided group interactions by abiding to the government pandemic protocols

The efforts were recognised by GTPL News Channel through an interview of Mrs. Meera Panjwani regarding the adult education intervention. A teacher Mrs. Falguni Jani and two beneficiaries of the intervention Mrs. Maniben and Mrs. Sitaben were also interviewed. Mrs. Meera Panjwani who has been associated with the Rotary District Literacy Program since 2014, taking initiative turned the pandemic situation to an opportunity to offer adult education to 66 persons through this intervention. These 66 adults are now able to read and write and have gained functional literacy.