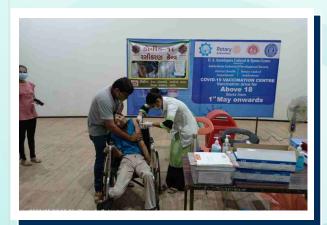

# **Vaccination Programme**

Smt. Jayaben Hospital is currently designated as a private Covid Vaccination Centre by the Government and has vaccinated more than 8000 persons.

#### Various activities during the year as under:

- ❖ Bharuch District Football Association conducted the Bharuch Champions League 2020-2021 on 20th December to 24th January 2021 at AIDS Sports Complex. In this championship 6 Clubs namely AIDS-FC, DD-FC, Aditya-FC, Rathod-FC, Panoli FC, Kosamdi United-FC From Bharuch District took part in this league.
- 4th Inter House 2 hour nonstop Skating at AIDS Sports Complex organized Boys and Girls Skating Competition on 3rd February 2021. 18 players participated in the tournament.
- JCI Skating Competition: JCI Ankleshwar organized Boys and Girls Skating Competition on 13th February 2021. 16 players participated in the tournament.
- ❖ JCI Box Cricket :- JCI Ankleshwar organized Box Cricket on 13th and 14th February 2021. In this tournament JCI Members participated.
- 6th AIDS Football Championship: AIDS Sports Complex conducted the 6th AIDS Football Championship on 12th to 14th January 2021 at AIDS Sports Complex. In this championship 8 teams participated.
- ❖ 1st GIDC Cricket League: D A Anandpura Cultural and Sports Centre conducted 1st GIDC Cricket League in the night on 3rd March to 9th March 2021 at AIDS Sports Complex. A total of 179 players had registered themselves on the Google platform out of the 179 players 90 players are purchased in GCL player auction 2021 by different teams. Six teams namely PRERNA XI, GURUKRUPA XI, KRISHNA XI, SUYOG XI, KHUSH CONSTRUCTION XI and FRIENDS XI too part in GIDC Cricket League.
- ❖ With the support of District Health Department, Ankleshwar Industrial Development Society & Rotary Club of Ankleshwar has started a Covid Vaccination Centre at D. A. Anandpura Cultural and Sports Centre from 29th April 2021.