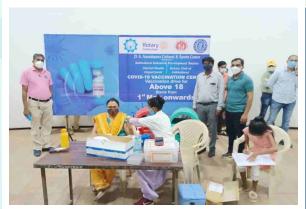

# **Vaccination Programme**

Smt. Jayaben Hospital is currently designated as a private Covid Vaccination Centre by the Government and has vaccinated more than 8000 persons.

#### Various activities during the year as under:

- ❖ Bharuch District Football Association conducted the Bharuch Champions League 2020-2021 on 20th December to 24th January 2021 at AIDS Sports Complex. In this championship 6 Clubs namely AIDS-FC, DD-FC, Aditya-FC, Rathod-FC, Panoli FC, Kosamdi United-FC From Bharuch District took part in this league.
- 4th Inter House 2 hour nonstop Skating at AIDS Sports Complex organized Boys and Girls Skating Competition on 3rd February 2021. 18 players participated in the tournament.
- JCI Skating Competition: JCI Ankleshwar organized Boys and Girls Skating Competition on 13th February 2021. 16 players participated in the tournament.
- ❖ JCI Box Cricket :- JCI Ankleshwar organized Box Cricket on 13th and 14th February 2021. In this tournament JCI Members participated.
- 6th AIDS Football Championship: AIDS Sports Complex conducted the 6th AIDS Football Championship on 12th to 14th January 2021 at AIDS Sports Complex. In this championship 8 teams participated.
- ❖ 1st GIDC Cricket League: D A Anandpura Cultural and Sports Centre conducted 1st GIDC Cricket League in the night on 3rd March to 9th March 2021 at AIDS Sports Complex. A total of 179 players had registered themselves on the Google platform out of the 179 players 90 players are purchased in GCL player auction 2021 by different teams. Six teams namely PRERNA XI, GURUKRUPA XI, KRISHNA XI, SUYOG XI, KHUSH CONSTRUCTION XI and FRIENDS XI too part in GIDC Cricket League.
- ❖ With the support of District Health Department, Ankleshwar Industrial Development Society & Rotary Club of Ankleshwar has started a Covid Vaccination Centre at D. A. Anandpura Cultural and Sports Centre from 29th April 2021.