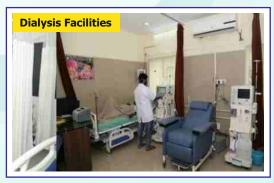

### Dialysis Facility

The eight bedded renal dialysis unit is equipped with multipara monitors for continuous vitals monitoring during dialysis. The hospital also provides dialysis facilities for Hepatitis Positive and normal patients. The dialysis is being subsidized with a generous contribution of Rs. 500/- per patient from M/s Gujarat Guardian Ltd. since 2016.

| Year        | Total beneficiaries | Donation Amount |
|-------------|---------------------|-----------------|
| 2019 - 2020 | 337                 | Rs. 11,70,000   |
| 2020 - 2021 | 152                 | Rs. 6,13,000    |

Smt. Bharati Mody and Shri Shirish Mody through their Bharati Shirish Mody Foundation, have also been instrumental in supporting the needy dialysis patients since 2016.

| Year Total beneficiaries |     | Donation Amount |
|--------------------------|-----|-----------------|
| 2019 - 2020              | 284 | Rs. 7,62,000    |
| 2020 - 2021              | 155 | Rs. 4,55,400    |