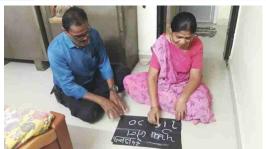

Under the guidance of Mrs. Meera Panjwani, the team of mobile education van project initiated Adult Education intervention with support from 17 teachers from September 2021. These teachers went to the residences of those who were interested in learning. They helped them learn in small groups through guided group interactions by abiding to the government pandemic protocols

The efforts were recognised by GTPL News Channel through an interview of Mrs. Meera Panjwani regarding the adult education intervention. A teacher Mrs. Falguni Jani and two beneficiaries of the intervention Mrs. Maniben and Mrs. Sitaben were also interviewed. Mrs. Meera Panjwani who has been associated with the Rotary District Literacy Program since 2014, taking initiative turned the pandemic situation to an opportunity to offer adult education to 66 persons through this intervention. These 66 adults are now able to read and write and have gained functional literacy.