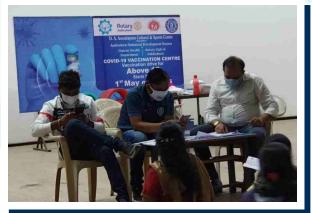

# **Vaccination Programme**

Smt. Jayaben Hospital is currently designated as a private Covid Vaccination Centre by the Government and has vaccinated more than 8000 persons.

#### Various activities during the year as under:

- ❖ Bharuch District Football Association conducted the Bharuch Champions League 2020-2021 on 20th December to 24th January 2021 at AIDS Sports Complex. In this championship 6 Clubs namely AIDS-FC, DD-FC, Aditya-FC, Rathod-FC, Panoli FC, Kosamdi United-FC From Bharuch District took part in this league.
- 4th Inter House 2 hour nonstop Skating at AIDS Sports Complex organized Boys and Girls Skating Competition on 3rd February 2021. 18 players participated in the tournament.
- JCI Skating Competition: JCI Ankleshwar organized Boys and Girls Skating Competition on 13th February 2021. 16 players participated in the tournament.
- ❖ JCI Box Cricket :- JCI Ankleshwar organized Box Cricket on 13th and 14th February 2021. In this tournament JCI Members participated.
- 6th AIDS Football Championship: AIDS Sports Complex conducted the 6th AIDS Football Championship on 12th to 14th January 2021 at AIDS Sports Complex. In this championship 8 teams participated.
- ❖ 1st GIDC Cricket League: D A Anandpura Cultural and Sports Centre conducted 1st GIDC Cricket League in the night on 3rd March to 9th March 2021 at AIDS Sports Complex. A total of 179 players had registered themselves on the Google platform out of the 179 players 90 players are purchased in GCL player auction 2021 by different teams. Six teams namely PRERNA XI, GURUKRUPA XI, KRISHNA XI, SUYOG XI, KHUSH CONSTRUCTION XI and FRIENDS XI too part in GIDC Cricket League.
- ❖ With the support of District Health Department, Ankleshwar Industrial Development Society & Rotary Club of Ankleshwar has started a Covid Vaccination Centre at D. A. Anandpura Cultural and Sports Centre from 29th April 2021.